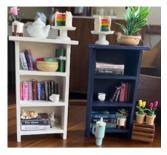

### Teen Summer Craft Mini-Bookshelves

For students entering grades 7-12

Join us to decorate mini bookshelves with tiny versions of your favorite books, and create clay minis that reflect your personality!

Registration is required.
Click here to sign up!