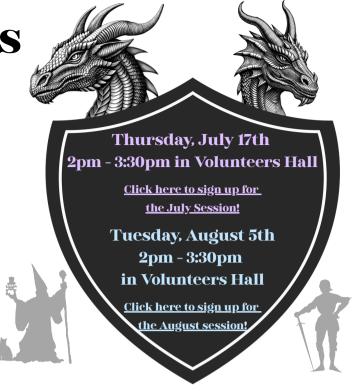

Registration is required.
Click here to sign up

Dungeons & Dragons

For Students Entering Grades 7-12

Join our volunteer Dungeon Master, Bobby, for an 90 minute adventure with pre-made characters.

Beginners and experienced players are welcome!

### Registration is required. 6 spots available per session.

Registration will open 6 weeks before each program date.

Note: This program will be hosted on two dates with different adventures.

You may register for one OR both sessions.