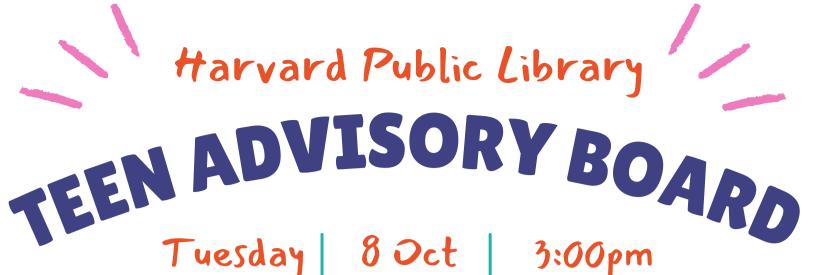

#### HALLOWEEN TREATS

Students in Grades 6-12

TUESDAY, OCTOBER 22ND 3PM IN VOLUNTEERS HALL

Click here to sign up!

Volunteers Hall

**GRADES 7–12** 

Need Volunteer Hours?

Want to help the library shape collections and programs for teens?

Teen Advisory Board is a volunteer group of students in grades 7-12 who assist the library by helping the Teen Librarian plan teen programs and events, and select books, movies and other library materials for the teen collection.

We also do other projects like decorating the teen room, testing games, and choosing summer reading prizes.

Click Here to sign up!

Sponsored by the Friends of the Harvard Public Library