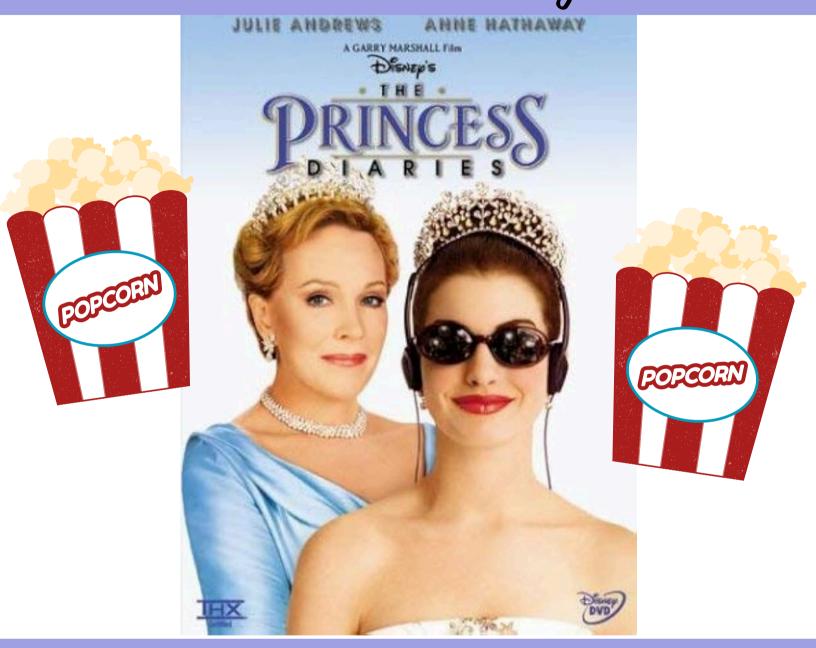

## BROMFIELD AFTER-SCHOOL Throw-Back Thursday Movie

#### The Princess Diaries

#### THURSDAY, NOVEMBER 7TH- 3PM IN VOLUNTEERS HALL

Popcorn and water will be available.

This movie is rated PG.