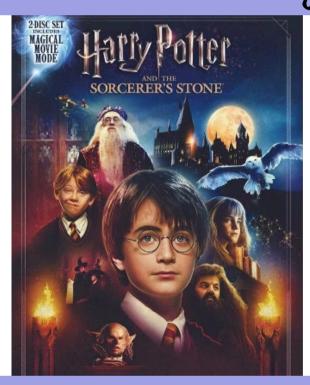

#### BROMFIELD AFTER-SCHOOL Throw-Back Thursday Movie

#### THURSDAY, OCTOBER 3RD- 3PM IN VOLUNTEERS HALL

Popcorn and water will be available.

This movie is rated PG.