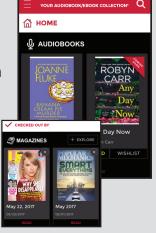

Select your library.

You will be taken to the homepage for the format (audiobooks, eBooks or magazines) of the collection you logged in to.

Select MENU icon in upper-left-hand corner.

**⋒** номе

YOUR PROFILES