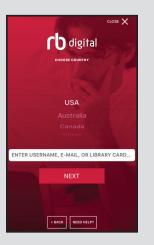

Download and open the RBdigital app.

Choose country and enter username, email address or library card number for the collection you wish to access.

(Enter your current log-in information for Zinio for Libraries to access magazine content, or enter your current log-in information for OneClickdigital to access audiobook and eBook content.)

Select YOUR PROFILES.

5

Choose country and enter username, email address or library card number for secondary collection.

(Ex: Magazines if you already logged in to audiobook/eBook collection.)

Note: If you do not have an account set up for a secondary collection, you'll need to create an account through the browser site.