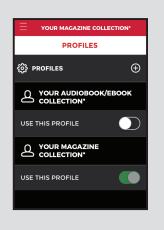

Select your library.

This will switch your profile to your secondary collection.

9

You should now see two library collections in your profiles.

(Just click the toggle option to the right of USE THIS PROFILE to switch to that profile. The icon will be switched to green if that's the profile you are viewing.)