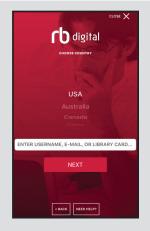

Download and open the RBdigital app.

Choose country and enter username, email address or library card number for the collection you wish to access.

(Enter your current log-in information for Zinio for Libraries to access magazine content, or enter your current log-in information for OneClickdigital to access audiobook and eBook content.)