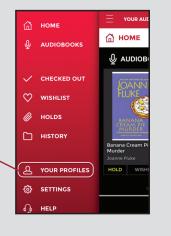

Select your library.

You will be taken to the homepage for the format (audiobooks, eBooks or magazines) of the collection you logged in to.

Select MENU icon in upper-left-hand corner.

**⋒** номе

YOUR PROFILES

Select YOUR PROFILES.

5

Choose country and enter username, email address or library card number for secondary collection.

(Ex: Magazines if you already logged in to audiobook/eBook collection.)

Note: If you do not have an account set up for a secondary collection, you'll need to create an account through the browser site.