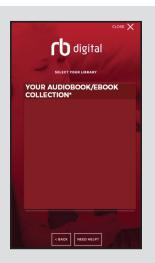

Select your library.

You will be taken to the homepage for the format (audiobooks, eBooks or magazines) of the collection you logged in to.

Select MENU icon in upper-left-hand corner.

**⋒** номе

YOUR PROFILES

10

\*Your library's name and collection will display in the Select Your Library list.