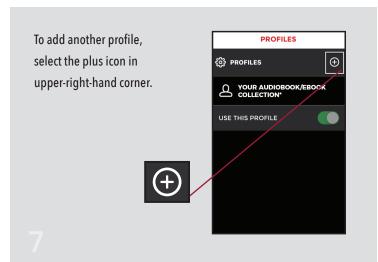

Select YOUR PROFILES.

5

Choose country and enter username, email address or library card number for secondary collection.

(Ex: Magazines if you already logged in to audiobook/eBook collection.)

Note: If you do not have an account set up for a secondary collection, you'll need to create an account through the browser site.